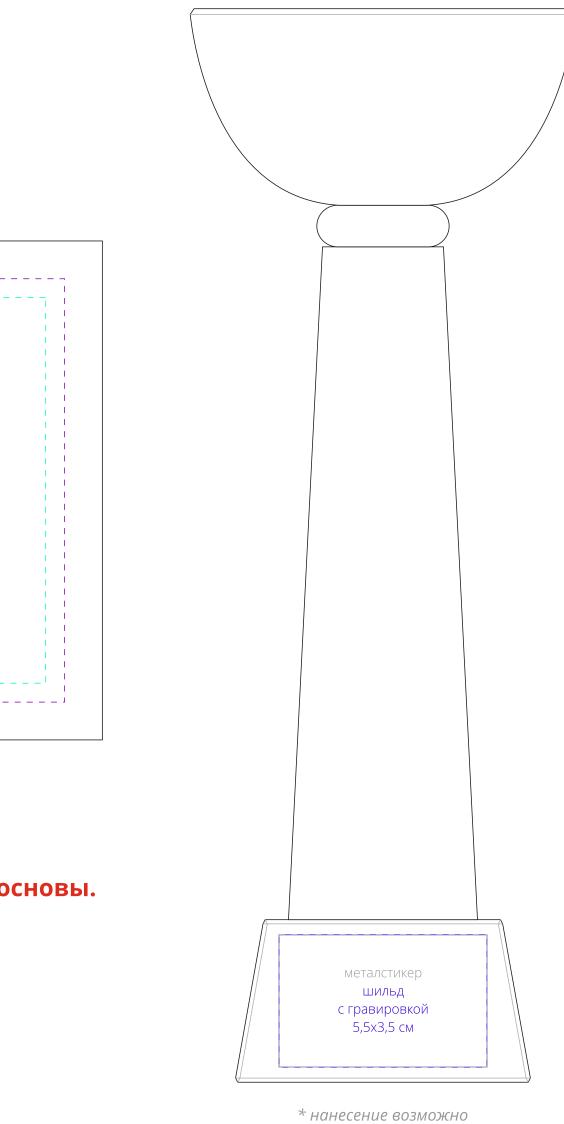

## Внимание!

Для шелкографии по цветным и темным поверхностям можно использовать белый, черный, золотистый, серебристый цвет во избежание проявления оттенка основы.

со всех сторон